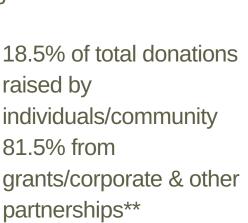

Inpatients: approx. 537 patients with an avg 4.7 days length of stay Outpatients: approx 15,749 appointments from 2,904 patients with an avg 5.4 appointments per person\* 1

82% of expenditure went directly to research & associated project costs\*\*